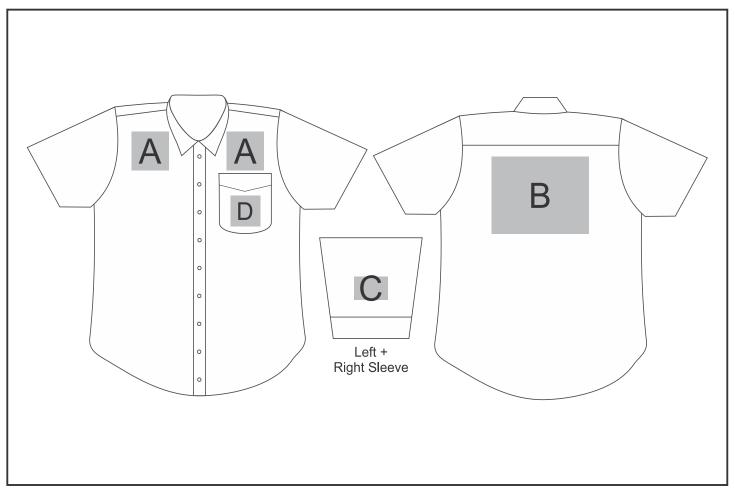

## **BIZ-3631**

Mens Short Sleeve Micro Check Shirt

## **Need to know:**

Includes 1-Position Embroidery OR 1 Position Digital Transfer (setup fee applies)

- Cannot guarantee a 100% straight branding on any clothing item with check or stripe detail
- EMB/DTC inclusive Parameters: Left/Right Chest=100mm x 100mm OR Back = 8000mm2

## **Branding Options:**

| Position | Branding Method (Branding Code)       | No. of Colours | Dimension               |
|----------|---------------------------------------|----------------|-------------------------|
| А        | Embroidery (EM-CLOTHING)              | N/A            | 100mm wide x 100mm high |
| А        | Screen Print (SP)                     | 6 Colours      | 100mm wide x 60mm high  |
| А        | Digital Transfer Clothing A6 (DTC-A6) | Full Colour    | 100mm wide x 100mm high |
| А        | Silicone (STP-A)                      | N/A            | 30mm wide x 30mm high   |
| А        | Silicone (STP-A)                      | N/A            | 30mm wide x 30mm high   |
| А        | Silicone (STP-B)                      | N/A            | 50mm wide x 50mm high   |

| Α | Silicone (STP-C)                      | N/A         | 80mm wide x 80mm high   |
|---|---------------------------------------|-------------|-------------------------|
| А | Silicone (STP-D)                      | N/A         | 100mm wide x 40mm high  |
|   |                                       |             |                         |
| В | Embroidery (EM-CLOTHING)              | N/A         | 200mm wide x 200mm high |
| В | Screen Print (SP)                     | 6 Colours   | 260mm wide x 200mm high |
| В | Digital Transfer Clothing A6 (DTC-A6) | Full Colour | 105mm wide x 148mm high |
| В | Digital Transfer Clothing A5 (DTC-A5) | Full Colour | 210mm wide x 148mm high |
| В | Silicone (STP-A)                      | N/A         | 30mm wide x 30mm high   |
| В | Silicone (STP-B)                      | N/A         | 50mm wide x 50mm high   |
| В | Silicone (STP-C)                      | N/A         | 80mm wide x 80mm high   |
| В | Silicone (STP-D)                      | N/A         | 120mm wide x 40mm high  |
|   |                                       |             |                         |
| С | Embroidery (EM-CLOTHING)              | N/A         | 80mm wide x 80mm high   |
| С | Screen Print (SP)                     | 6 Colours   | 90mm wide x 60mm high   |
| С | Digital Transfer Clothing A6 (DTC-A6) | Full Colour | 80mm wide x 80mm high   |
| С | Silicone (STP-A)                      | N/A         | 30mm wide x 30mm high   |
| С | Silicone (STP-B)                      | N/A         | 50mm wide x 50mm high   |
| С | Silicone (STP-C)                      | N/A         | 80mm wide x 80mm high   |
|   |                                       |             |                         |
| D | Digital Transfer Clothing A6 (DTC-A6) | Full Colour | 80mm wide x 80mm high   |
| D | Silicone (STP-B)                      | N/A         | 50mm wide x 50mm high   |
| D | Silicone (STP-C)                      | N/A         | 80mm wide x 80mm high   |